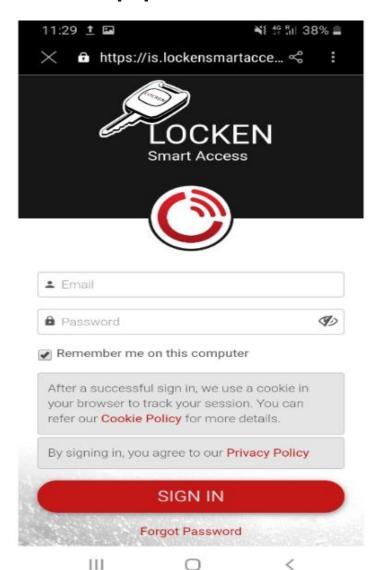

## MBNL MyLocken App — Main screen

Available Functions
• Login

## MBNL MyLocken App — Main screen

- For Login, Use the same information entered during the registration step
- Use dummy information to complete the validation process