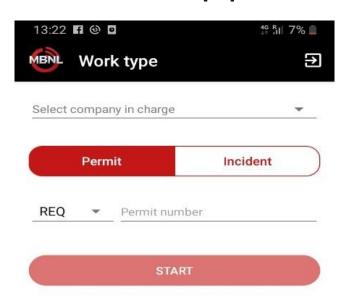

# MBNL MyLocken App — Work type

Permit: use any company and the REQ number: 680398