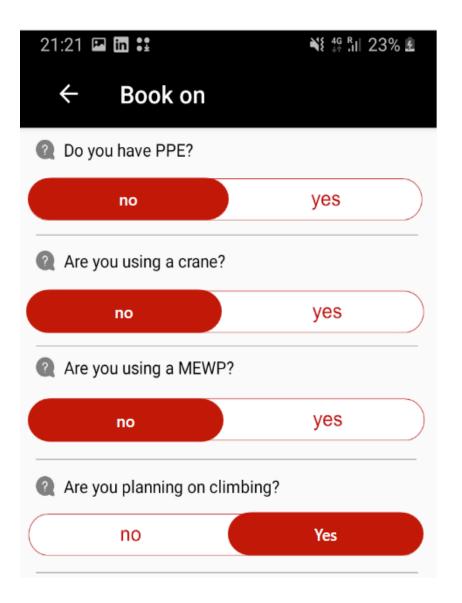

through the activities you wish to perform.
  - The model created can be operated in a Windows System.



## MBNL MyLocken App — Main screen





Available Functions
• Create Account

## MBNL MyLocken App — Create account





#### **Start Signing Up**

111

Enter your email here

▲ dimitrios.tsoras@ericsson.com

Continue



Available Functions
• Register

Information used on the register form will be used for login

## MBNL MyLocken App — Main screen





Available Functions
• Login

## MBNL MyLocken App — Main screen





- For Login, Use the same information entered during the registration step
- Use dummy information to complete the validation process

# MBNL MyLocken App — Work type







Permit: use any company and the REQ number: 680398



### MBNL MyLocken App — Permit Book on





Answer the book on questions as showed

## MBNL MyLocken App — work in progress





#### Available Functions

- Service Affecting
- Climbing
- Report hazard
- Book off
- Escalate Emergency

## MBNL MyLocken App — Permit Book off





Available Functions

- Answer book off questions
- Book off

## MBNL MyLocken App — Work type





#### **Available Functions**

• Incident: use the Inc number: 555 and Site number: SL0041