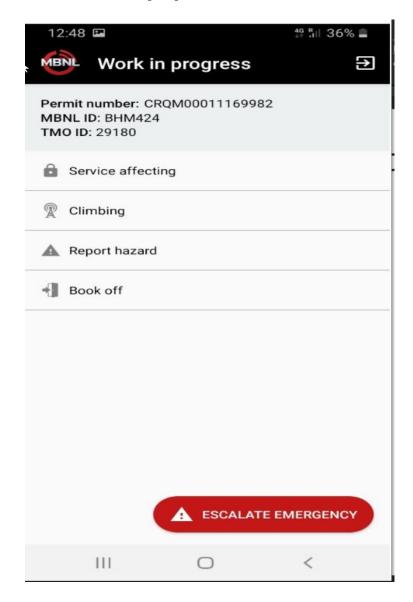

## MBNL MyLocken App — work in progress

#### Available Functions

- Service Affecting
- Climbing
- Report hazard
- Book off
- Escalate Emergency