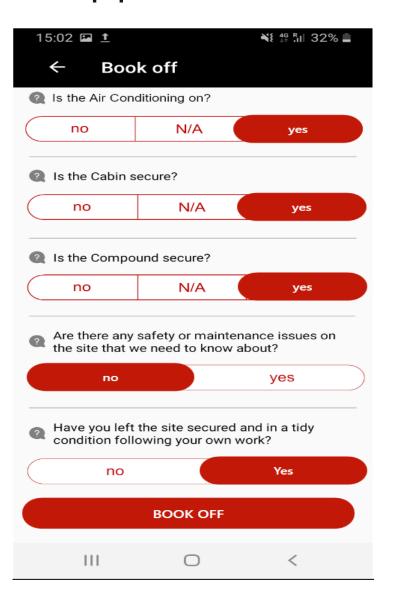

## MBNL MyLocken App — Permit Book off

Available Functions

- Answer book off questions
- Book off