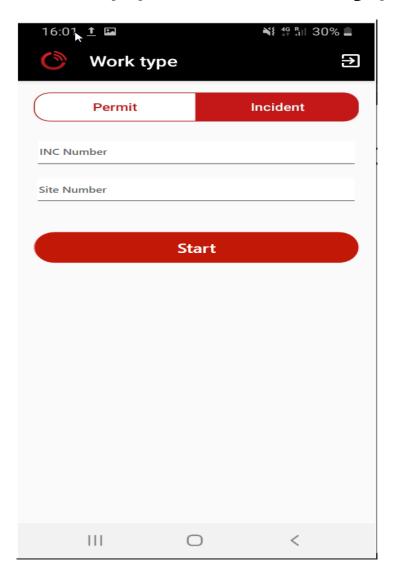

## MBNL MyLocken App — Work type

#### **Available Functions**

• Incident: use the Inc number: 555 and Site number: SL0041